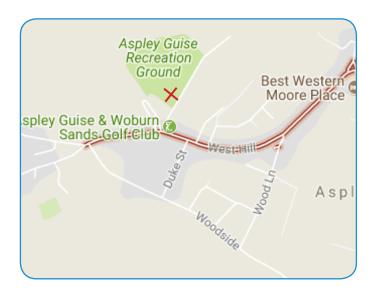

# VENUE

**ASPLEY GUISE RECREATION GROUND** 

# **ADDRESS**

WEST HILL, ASPLEY GUISE, MK17 8DX

#### PARKING

THE CAR PARK ENTRANCE IS DIRECTLY ADJACENT TO THE ENTRANCE TO ASPLEY GUISE GOLF CLUB AND IS AROUND 20 METRES ON YOUR LEFT AFTER TURNING IN FROM WEST HILL.

ALL PARKING SHOULD ONLY OCCUR IN THIS CAR PARK.

PLEASE DO NOT PARK IN THE NEIGHBOURING GOLF CLUB CAR PARK.

WOBURN & WAVENDON FOOTBALL CLUB AND LOCAL RESIDENTS THANK YOU FOR YOUR COOPERATION.