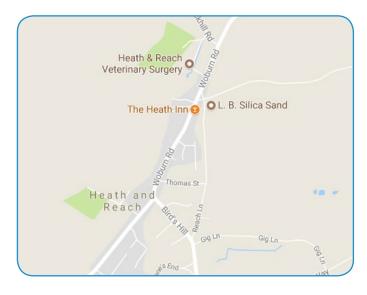

### PARKING

THE ENTRANCE TO THE SPORTS FIELD, IS OPPOSITE THE ENTRANCE TO L.B. SILICA SAND LTD (SEE MAP, BELOW).

ALL PARKING SHOULD OCCUR IN THE SPORTS FIELD CAR PARK.

WOBURN & WAVENDON FOOTBALL CLUB AND LOCAL RESIDENTS THANK YOU FOR YOUR COOPERATION.