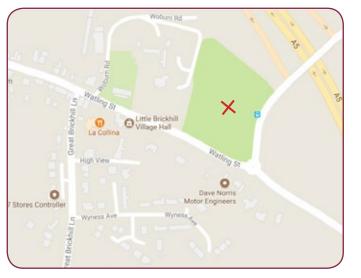

### VENUE

WATSON'S FIELD

#### ADDRESS

WATLING STREET, LITTLE BRICKHILL, MK17 9NB

# PARKING

PARKING IS AVAILABLE ALONG WATLING STREET, HEADING SOUTH OUT OF LITTLE BRICKHILL VILLAGE.

PELASE NOTE THAT THE DIS-USED PETROL STATION WILL SHORTLY BE DEVELOPED, SO PARKING THERE WILL NO LONGER BE AN OPTION.